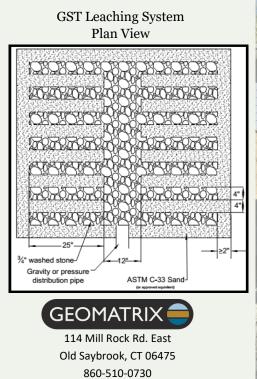

## **Benefits of GST**

- Smallest footprint highest leaching credit of any RI I/A Technology
- Based on time proven stone and pipe technology
- H-20 Load rated, install 100% under pavement, with the addition of SoilAir
- Fast, efficient installation

Patents: www.geomatrixsystems.com GST is a trademark of Geomatrix Systems, LLC

| Model    | Size<br>(W x H) | Total Surface<br>Area (SF/LF) | Edge to Edge<br>Spacing (inches) |
|----------|-----------------|-------------------------------|----------------------------------|
| GST 3706 | 37" x 6"        | 6.2                           | 6                                |
| GST 3712 | 37" x 12"       | 10.3                          | 6                                |
| GST 3718 | 37" x 18"       | 14.4                          | 12                               |
| GST 6206 | 62" x 6"        | 10.3                          | 6                                |
| GST 6212 | 62" x 12"       | 17.5                          | 6                                |
| GST 6218 | 62" x 18"       | 24.8                          | 12                               |