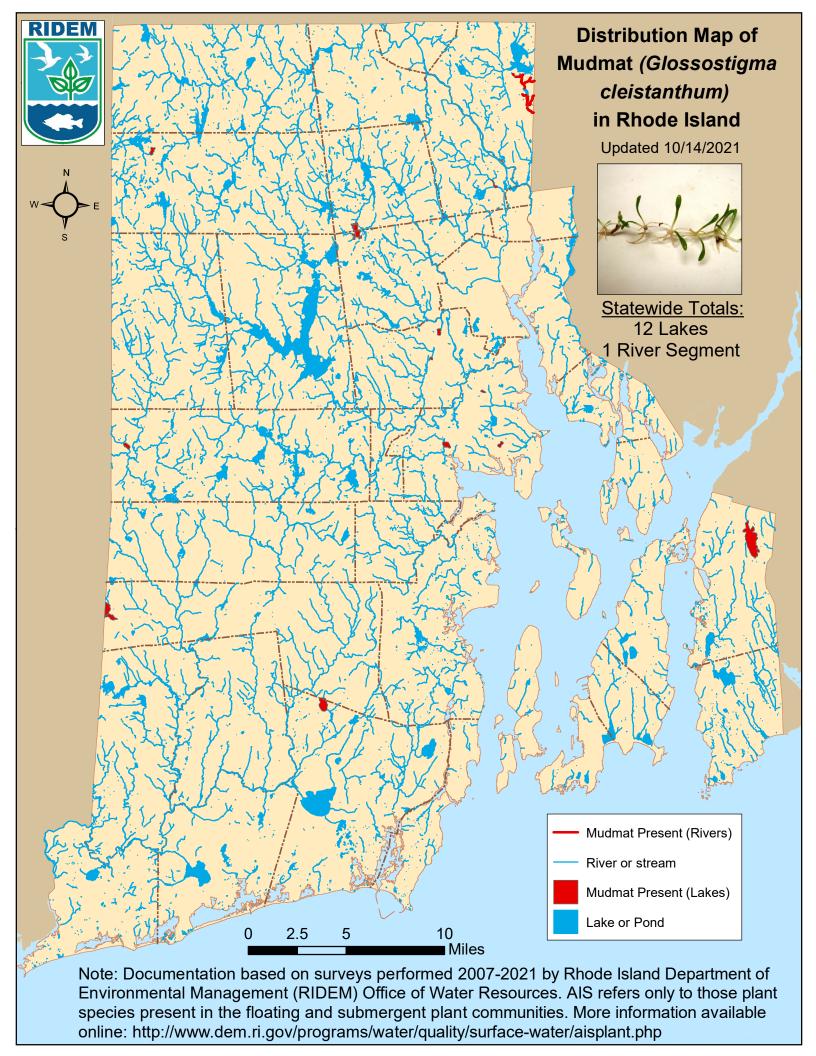

## Distribution of mudmat (G. cleistanthum) in RI

river segments listed first alphabetically; then lakes listed by city or town

| Town Waterbody Name                      | First documented | Last Surveyed |
|------------------------------------------|------------------|---------------|
| RIVERS 1                                 |                  |               |
| Abbott Run Brook North & Tribs           | 5/13/2009        | 7/7/2009      |
| Coventry                                 |                  |               |
| Carbuncle Pond                           | 10/11/2011       | 8/31/2020     |
| Cranston                                 |                  |               |
| Meshanticut Pond                         | 9/11/2020        | 8/20/2021     |
| 4 Randall Pond                           | 10/13/2011       | 7/19/2017     |
| <u>Exeter</u>                            |                  |               |
| 5<br>Beach Pond                          | 6/19/2019        | 6/19/2019     |
| Glocester 6                              | Secret 1         |               |
| Lake Washington                          | 8/19/2010        | 6/10/2019     |
| Johnston, Smithfield                     |                  |               |
| 7 Slack Reservoir                        | 10/19/2011       | 10/19/2011    |
| Lincoln 8                                | A                |               |
| Barney Pond                              | 6/12/2019        | 6/4/2021      |
| South Kingstown                          |                  |               |
| Yawgoo Pond                              | 7/1/2010         | 7/1/2010      |
| <u>Tiverton</u>                          |                  |               |
| 10 Stafford Pond                         | 9/9/2010         | 9/9/2010      |
| Warwick                                  |                  |               |
| 11 Gorton Pond                           | 6/15/2010        | 9/9/2020      |
| Sand Pond (N. of Airport)                | 6/22/2011        | 6/22/2011     |
| Sandy Pond (S. of Airport) (Little Pond) | 7/23/2010        | 8/7/2018      |