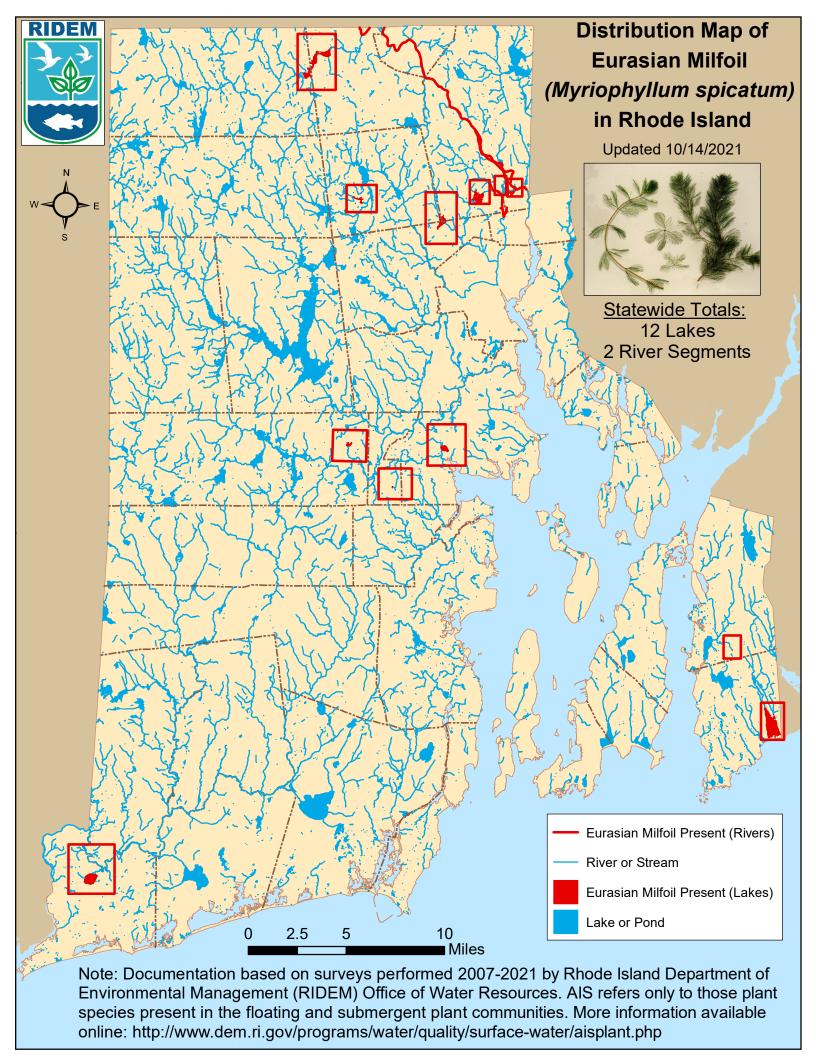

## <u>Distribution of Eurasian milfoil (M. spicatum) in R</u> river segments listed first alphabetically; then lakes listed by city or town

| Town Waterbody Name RIVERS                        | First documented | Last Surveyed |
|---------------------------------------------------|------------------|---------------|
| 1 Blackstone River (Seg A)                        | 7/22/2009        | 6/24/2021     |
| Moshassuck River & Tribs (Seg B)  Central Falls   | 8/17/2009        | 8/17/2009     |
| Valley Falls Pond Coventry                        | 8/9/2017         | 8/9/2017      |
| 4 Upper Dam Pond Lincoln                          | 8/28/2020        | 8/28/2020     |
| 5<br>Barney Pond                                  | 9/30/2009        | 6/4/2021      |
| Olney Pond  Little Compton                        | 9/6/2007         | 6/23/2021     |
| 7 Quicksand Pond North Providence                 | 9/11/2020        | 9/11/2020     |
| Wenscott Reservoir (Twin Rivers) North Smithfield | 7/28/2016        | 8/3/2020      |
| 9 Slatersville Reservoir Smithfield               | 6/17/2012        | 7/20/2017     |
| 10 Lower Sprague Reservoir  Fiverton              | 8/3/2021         | 8/3/2021      |
| 11 Eight Rod Farm Pond Warwick                    | 9/7/2012         | 9/25/2020     |
| 12 Gorton Pond West Warwick                       | 6/15/2010        | 9/9/2020      |
| 13  Juniper Drive Pond  Westerly                  | 8/15/2012        | 9/24/2020     |

## Distribution of Eurasian milfoil (M. spicatum) in R river segments listed first alphabetically; then lakes listed by city or town

**Town Waterbody Name** First documented **Last Surveyed** 14-**Chapman Pond** 9/5/2007 6/1/2021