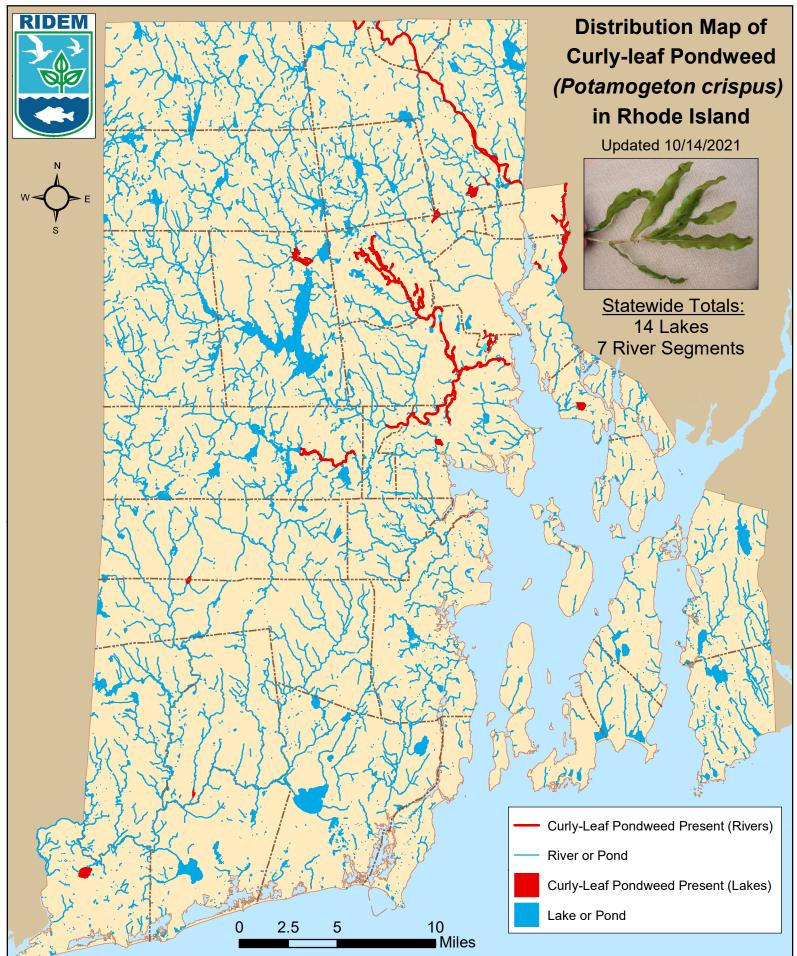

Note: Documentation based on surveys performed 2007-2021 by Rhode Island Department of Environmental Management (RIDEM) Office of Water Resources. AIS refers only to those plant species present in the floating and submergent plant communities. More information available online: http://www.dem.ri.gov/programs/water/quality/surface-water/aisplant.php



## Distribution of curly-leaf pondweed (P. crispus) in RI

river segments listed first alphabetically; then lakes listed by city or town

| First documented | Last Surveyed                                                                                                                                                     |
|------------------|-----------------------------------------------------------------------------------------------------