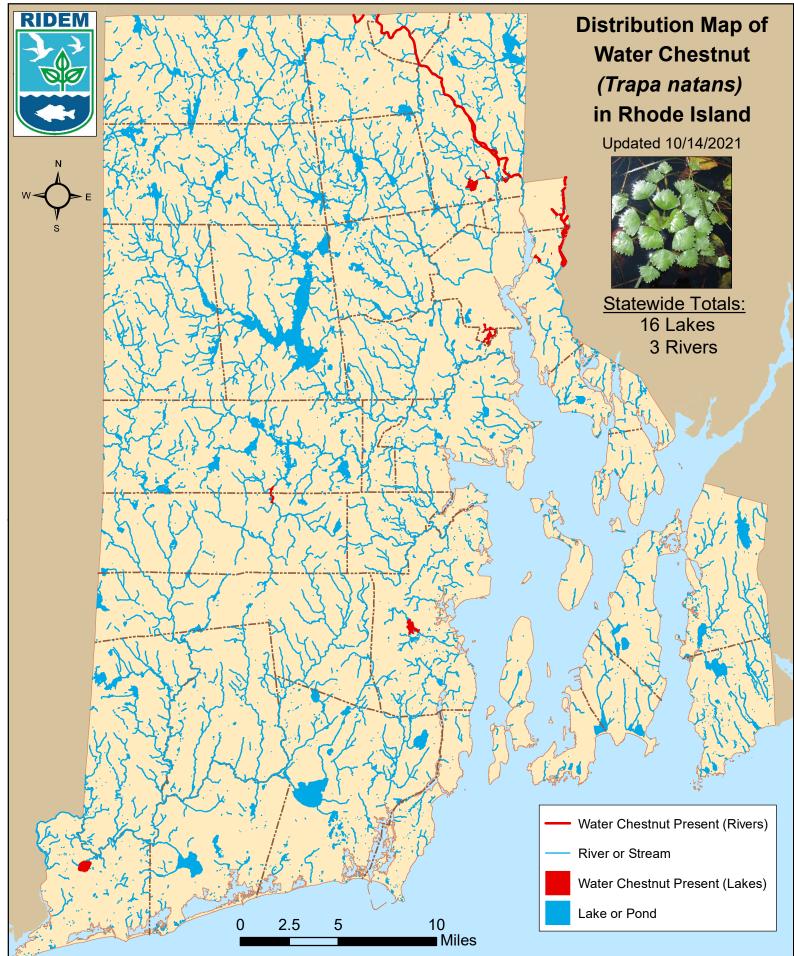

## Distribution of water chestnut (Trapa natans) in RI

river segments listed first alphabetically; then lakes listed by city or town

| FownWaterbody NameRIVERS                             | First documented | Last Surveyed |
|------------------------------------------------------|------------------|---------------|
| 1<br>Blackstone River (Seg A)                        | 8/11/2020        | 6/24/2021     |
| 2<br>Ten Mile River & Tribs (Seg A)                  | 6/5/2021         | 6/5/2021      |
| 3<br>Ten Mile River & Tribs (Seg B)<br>Central Falls | 6/30/2021        | 6/30/2021     |
| 4<br>Valley Falls Pond<br>Cumberland                 | 8/9/2017         | 8/9/2017      |
| 5<br>Carls Pond<br>East Providence                   | 9/1/2020         | 6/8/2021      |
| 6<br>Central Pond                                    | 9/30/2009        | 8/13/2020     |
| 7 Lakeside Cemetery Pond                             | 7/3/2020         | 7/3/2020      |
| 8<br>Omega Pond                                      | 6/10/2021        | 6/10/2021     |
| 9<br>Turner Reservoir<br>oster                       | 7/30/2009        | 7/16/2021     |
| 10<br>Porters Pond<br>lopkinton                      | 10/1/2008        | 10/1/2008     |
| 11<br>Solitude Springs Farm Ponds<br>.incoln         | 6/11/2016        | 7/10/2017     |
| 12<br>Barney Pond                                    | 6/12/2019        | 7/13/2021     |
| 13<br>Olney Pond                                     | 6/27/2019        | 7/22/2021     |
| 14 Spectacle Pond (Lincoln)                          | 7/29/2021        | 8/6/2021      |

## Distribution of water chestnut (Trapa natans) in RI

river segments listed first alphabetically; then lakes listed by city or town

| Town Waterbody Name       | <b>First documented</b> | Last Surveyed |
|---------------------------|-------------------------|---------------|
| North Kingstown           |                         |               |
| 15<br>Belleville Bende    | 7/25/2009               | 9/4/2024      |
| Belleville Ponds          | 7/25/2008               | 8/4/2021      |
| Providence<br>16          | Y Real P                | 1 Carlos      |
| Roger Williams Park Ponds | 7/27/2018               | 7/3/2020      |
| West Greenwich            |                         |               |
| 17<br>Reynolds Pond       | 8/25/2021               | 8/25/2021     |
| Westerly                  |                         |               |
| 18<br>Chapman Pond        | 7/10/2009               | 6/29/2021     |
| Woonsocket                |                         |               |
| 19<br>Sylvestre Pond      | 10/4/2012               | 7/29/2021     |
| Sylvestie i olid          | 10/4/2012               | 112512021     |