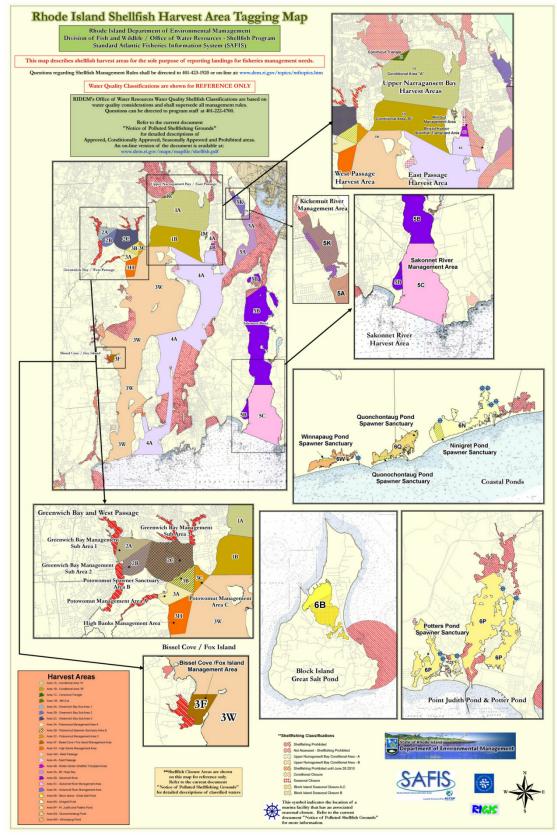

## R.I. Marine Fisheries Statutes and Regulations PART XVII – MAPS

| AREA                                                                   | MAP NO.   |
|------------------------------------------------------------------------|-----------|
| Narragansett Bay Shellfish Management Areas<br>and Spawner Sanctuaries | 1         |
| Winnapaug Pond                                                         | 2         |
| Quonochontaug Pond                                                     | 3         |
| Great Salt Pond – Block Island                                         | 4         |
| Ninigret and Green Hill Ponds                                          | 5         |
| Narragansett Bay Floating Fish Trap Locations                          | 6a and 6b |
| Narragansett Bay Trawling Area                                         | 7         |
| R.I. Shellfish Management Areas                                        | 8         |
| Narragansett Bay Menhaden Management Area                              | 9         |
| RI Shellfish Harvest Area Tagging Map                                  | <u>10</u> |

## <u>Map # 10</u>

RI Marine Fisheries Statutes and Regulations – Part XVII – Maps