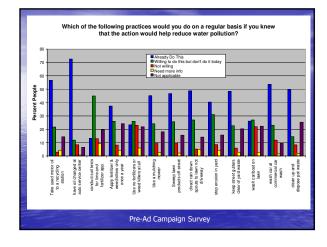

|                                 |                |                |                 |                     |               | *         |             |                |                | egular basi |                |                |                |                |
|---------------------------------|----------------|----------------|-----------------|---------------------|---------------|-----------|-------------|----------------|----------------|-------------|----------------|----------------|----------------|----------------|
|                                 |                | <b></b>        |                 | Pei<br>Apply        | rcent Pe      | opie who  | respond     | ied that       | tney "Air      | eady do t   | nis            |                | r –            | r              |
|                                 |                |                |                 | Apply<br>fertilizer |               |           |             |                |                |             |                |                |                |                |
|                                 | Take           | Have your      | conduct         | or weed-            |               |           |             |                |                |             | Кеер           |                |                |                |
|                                 | used           | oil            | soil tests      | killers no          | Use no        |           |             |                | Direct rain    |             | street         |                |                |                |
|                                 | motor oil      | changed        | for lime        | more than           | fertilizers   |           | Leave       | Sweep          | down           |             | gutters        |                | Wash car       | Clean u        |
|                                 | to a           | at auto        | and             | once or             | or weed       | Use a     | grass       | lawn           | spouts to      | Stop        | clear of       | Wash car       | at             | and            |
|                                 | recycling      | service        | fertilizer      | twice a             | killers at    | mulching  |             | products       | lawn not       | erosion in  | yard           |                | commercial     |                |
|                                 | center         | center         | app.            | year                | al            | mower     | on lawn     | off street     | driveway       | yard        | waste          | on lawn        | car wash       | pet was t      |
| Pre-Ad Survey<br>Post-Ad Survey | 14.36          | 6.47           | 19.56           | 24.25               | 21.76         |           | Not Asked   | 15.57          | 14.17          | 15.66       | 20.27          | 22.25          | 9.76           | 25.34          |
| Post-Ad Survey<br>Change in %   | 50.15<br>35.78 | 72.35<br>65.88 | Not Asked<br>NA | 36.47<br>12.22      | 27.49<br>5.72 | Not Asked | 54.65<br>NA | 48.40<br>32.82 | 50.74<br>36.57 | Not Asked   | 49.13<br>28.86 | 21.99<br>-0.26 | 59.48<br>49.72 | 45.64<br>20.30 |
| Red = Good                      | 33.78          | 00.00          | πA              | 12.22               | ə./Z          | niA       | niA         | 32.82          | 30.57          | nA          | 20.00          | -0.20          | 43.72          | 20.30          |
| Blue = Bad                      |                |                |                 |                     |               |           |             |                |                |             |                |                |                |                |

|                                |                                                                                                                                |           |            | W          | ich of the  | following | nractices | would you  | do on e re  | oular basi | • 2      |           |            |          |
|--------------------------------|--------------------------------------------------------------------------------------------------------------------------------|-----------|------------|------------|-------------|-----------|-----------|------------|-------------|------------|----------|-----------|------------|----------|
|                                |                                                                                                                                |           | Percent    |            |             |           |           |            |             | o this but |          | it today  | ,.         |          |
|                                |                                                                                                                                |           | reicent    | Apple      | no ieap     | I         | latiney   | 1010 111   | ining to u  |            | uonituu  | I         | -          | -        |
|                                |                                                                                                                                |           |            | fertilizer |             |           |           |            |             |            |          |           |            |          |
|                                | Take                                                                                                                           | Have your | conduct    | or weed-   |             |           |           |            |             |            | Keep     |           |            |          |
|                                | used                                                                                                                           | oil       | soil tests | killers no | Use no      |           |           |            | Direct rain |            | street   |           |            |          |
|                                | motor oil                                                                                                                      | changed   | for lime   | more than  | fertilizers |           | Leave     | Sweep      | down        |            | outters  |           | Wash car   | Clean u  |
|                                | to a                                                                                                                           | at auto   | and        | once or    | or weed     | Use a     | grass     | lawn       | spouts to   | Stop       | clear of | Wash car  | at         | and      |
|                                | recycling                                                                                                                      | service   | fertilizer | twice a    | killers at  | mulching  | clippings | products   | lawn not    | erosion in | yard     | (or boat) | commercial | dispose  |
|                                | center                                                                                                                         | center    | app.       | year       | all         | mower     | on lawn   | off street | driveway    | yard       | waste    | on lawn   | car wash   | pet wast |
| Pre-Ad Survey                  | 21.68                                                                                                                          | 11.86     | 44.90      | 25.89      | 25.90       | 24.05     | Not Asked | 25.68      | 26.98       | 31.04      | 22.70    | 26.92     | 23.04      | 14.60    |
| Post-Ad Survey                 | 25.51                                                                                                                          | 11.18     | Not Asked  | 21.58      | 25.44       | Not Asked | 15.32     | 23.03      | 25.82       | Not Asked  | 22.97    | 29.91     | 15.45      | 13.66    |
| Change in %                    | 3.83                                                                                                                           | -0.68     | NA         | -4.31      | -0.46       | NA        | NA        | -2.65      | -1.16       | NA         | 0.26     | 2.99      | -7.58      | -0.94    |
| Red = Good                     |                                                                                                                                |           |            |            |             |           |           |            |             |            |          |           |            |          |
| Blue = Bad                     |                                                                                                                                |           |            |            |             |           |           |            |             |            |          |           |            |          |
|                                |                                                                                                                                |           |            |            |             |           |           |            |             |            |          |           |            |          |
|                                | Which of the following practices would you do on a regular basis?<br>Percent People who responded that they were "Not willing" |           |            |            |             |           |           |            |             |            |          |           |            |          |
|                                |                                                                                                                                |           |            |            |             |           |           |            |             |            |          |           |            |          |
|                                |                                                                                                                                |           |            | Apply      |             |           |           |            |             |            |          |           |            |          |
|                                |                                                                                                                                |           |            | fertilizer |             |           |           |            |             |            |          |           |            |          |
|                                | Take                                                                                                                           | Have your |            | or weed-   |             |           |           |            |             |            | Кеер     |           |            |          |
|                                | used                                                                                                                           | oil       | soil tests | killers no | Use no      |           |           |            | Direct rain |            | street   |           |            |          |
|                                | motor oil                                                                                                                      | changed   | for lime   | more than  |             |           | Leave     | Sweep      | down        |            | gutters  |           | Wash car   | Clean u  |
|                                | to a                                                                                                                           | at auto   | and        | once or    | or weed     | Use a     | grass     | lawn       | spouts to   | Stop       | clear of | Wash car  | at         | and      |
|                                | recycling                                                                                                                      | service   | fertilizer | twice a    | killers at  | mulching  | clippings | products   | lawn not    | erosion in | yard     |           | commercial | dispose  |
|                                | center                                                                                                                         | center    | app.       | year       | all         | mower     | on lawn   | off street | driveway    | yard       | waste    | on lawn   | car wash   | pet wast |
| Pre-Ad Survey                  | 2.98                                                                                                                           | 8.36      | 12.95      | 8.17       | 22.87       | 10.00     | Not Asked | 9.84       | 5.18        | 8.52       | 5.95     | 21.98     | 11.92      | 8.26     |
| Post-Ad Survey<br>Change in %  | 3.81                                                                                                                           | 8.82      | Not Asked  | 6.99       | 20.18       | Not Asked | 9.91      | 9.04       | 5.64        | Not Asked  | 6.10     | 19.06     | 13.41      | 13.08    |
| anange in %<br>Red = Good (Nec |                                                                                                                                |           | nA         | -1.18      | -2.69       | NA        | NA        | -0.80      | 0.46        | NA         | u.16     | -2.92     | 1.49       | 4.82     |
| ied = Godd (iveg<br>live = Bad | janve # is j                                                                                                                   | (000)     |            |            |             |           |           |            |             |            |          |           |            |          |
| olue = pag                     |                                                                                                                                |           |            |            |             |           |           |            |             |            |          |           |            |          |