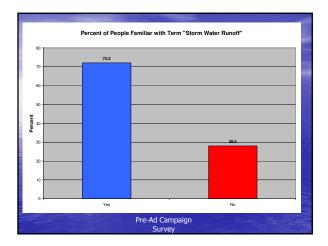

Differences in the Percent of People who reported that they were familiar with the term "Stormwater Runoff"

- On the Pre-Ad Survey, the question asking familiarity with the term "Stormwater runoff" was the third question asked
- On the Post-Ad Survey, this question was the 25<sup>th</sup> question asked, potentially giving people more of an idea that they really didn't know what stormwater was therefore potentially lowering the percent of positive responses in the Post-Ad survey