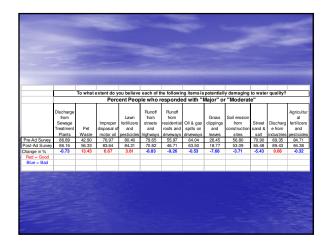

| County Re<br>Providence<br>Kent<br>Bristol<br>Newport<br>Washington | presentation<br>119<br>48<br>11<br>26<br>109         |                          | <ul> <li>**Seems more people did<br/>not record their zip code on<br/>the Post-Ad Campaign</li> </ul> |











Differences in the Percent of People who reported that they were familiar with the term "Stormwater Runoff"

- On the Pre-Ad Survey, the question asking familiarity with the term "Stormwater runoff" was the third question asked
- On the Post-Ad Survey, this question was the 25<sup>th</sup> question asked, potentially giving people more of an idea that they really didn't know what stormwater was therefore potentially lowering the percent of positive responses in the Post-Ad survey





























































|                                 |                |                |                 |                     |               | *         |             |                |                | egular basi |                |                |                |                |
|---------------------------------|----------------|----------------|-----------------|---------------------|---------------|-----------|-------------|----------------|----------------|-------------|----------------|----------------|----------------|----------------|
|                                 |                | <b></b>        |                 | Pei<br>Apply        | rcent Pe      | opie who  | respond     | ied that       | tney "Air      | eady do t   | nis            |