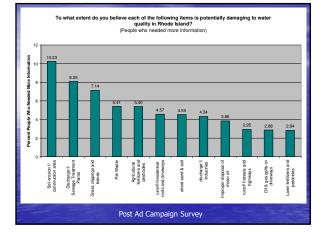

Differences in the Percent of People who reported that they were familiar with the term "Stormwater Runoff"

- On the Pre-Ad Survey, the question asking familiarity with the term "Stormwater runoff" was the third question asked
- On the Post-Ad Survey, this question was the 25<sup>th</sup> question asked, potentially giving people more of an idea that they really didn't know what stormwater was therefore potentially lowering the percent of positive responses in the Post-Ad survey