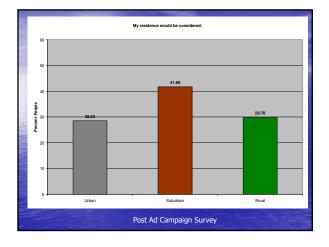

| NA        | NA        | -0.80      | 0.46        | NA         | u.16     | -2.92     | 1.49       | 4.82     |
| ied = Godd (iveg<br>live = Bad | janve # is j                                                                                                                   | (000)     |            |            |             |           |           |            |             |            |          |           |            |          |
| olue = pag                     |                                                                                                                                |           |            |            |             |           |           |            |             |            |          |           |            |          |