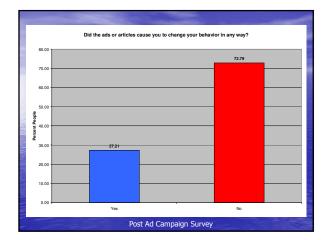

|
|                 | County Re<br>Providence<br>Kent<br>Bristol<br>Newport<br>Washington | presentation<br>119<br>48<br>11<br>26<br>109         |                          | <ul> <li>**Seems more people did<br/>not record their zip code on<br/>the Post-Ad Campaign</li> </ul> |











Differences in the Percent of People who reported that they were familiar with the term "Stormwater Runoff"

- On the Pre-Ad Survey, the question asking familiarity with the term "Stormwater runoff" was the third question asked
- On the Post-Ad Survey, this question was the 25<sup>th</sup> question asked, potentially giving people more of an idea that they really didn't know what stormwater was therefore potentially lowering the percent of positive responses in the Post-Ad survey





























































|                                 |                |                |                 |                     |               | *         |             |                |                | egular basi |                |                |                |                |
|---------------------------------|----------------|----------------|-----------------|---------------------|---------------|-----------|-------------|----------------|----------------|-------------|----------------|----------------|----------------|----------------|
|                                 |                | <b></b>        |                 | Pei<br>Apply        | rcent Pe      | opie who  | respond     | ied that       | tney "Air      | eady do t   | nis