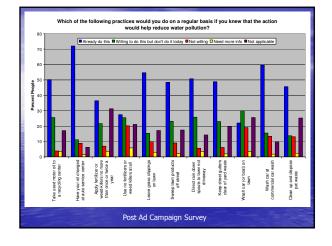

|                                 |                |                |                 |                     |               | *         |             |                |                | egular basi |                |                |                |                |
|---------------------------------|----------------|----------------|-----------------|---------------------|---------------|-----------|-------------|----------------|----------------|-------------|----------------|----------------|----------------|----------------|
|                                 |                | <b></b>        |                 | Pei<br>Apply        | rcent Pe      | opie who  | respond     | ied that       | tney "Air      | eady do t   | nis            |                | r –            | r              |
|                                 |                |                |                 | Apply<br>fertilizer |               |           |             |                |                |             |                |                |                |                |
|                                 | Take           | Have your      | conduct         | or weed-            |               |           |             |                |                |             | Кеер           |                |                |                |
|                                 | used           | oil            | soil tests      | killers no          | Use no        |           |             |                | Direct rain    |             | street         |                |                |                |
|                                 | motor oil      | changed        | for lime        | more than           | fertilizers   |           | Leave       | Sweep          | down           |             | gutters        |                | Wash car       | Clean u        |
|                                 | to a           | at auto        | and             | once or             | or weed       | Use a     | grass       | lawn           | spouts to      | Stop        | clear of       | Wash car       | at             | and            |
|                                 | recycling      | service        | fertilizer      | twice a             | killers at    | mulching  |             | products       | lawn not       | erosion in  | yard           |                | commercial     |                |
|                                 | center         | center         | app.            | year                | al            | mower     | on lawn     | off street     | driveway       | yard        | waste          | on lawn        | car wash       | pet was t      |
| Pre-Ad Survey<br>Post-Ad Survey | 14.36          | 6.47           | 19.56           | 24.25               | 21.76         |           | Not Asked   | 15.57          | 14.17          | 15.66       | 20.27          | 22.25          | 9.76           | 25.34          |
| Post-Ad Survey<br>Change in %   | 50.15<br>35.78 | 72.35<br>65.88 | Not Asked<br>NA | 36.47<br>12.22      | 27.49<br>5.72 | Not Asked | 54.65<br>NA | 48.40<br>32.82 | 50.74<br>36.57 | Not Asked   | 49.13<br>28.86 | 21.99<br>-0.26 | 59.48<br>49.72 | 45.64<br>20.30 |
| Red = Good                      | 33.78          | 00.00          | πA              | 12.22               | ə./Z          | niA       | niA         | 32.82          | 30.57          | nA          | 20.00          | -0.20          | 43.72          | 20.30          |
| Blue = Bad                      |                |                |                 |                     |               |           |             |                |                |             |                |                |                |                |

|                                |                                                                                                                                |           |            | W          | ich of the  | following | nractices | would you  | do on e re  | oular basi | • 2      |           |            |          |
|--------------------------------|--------------------------------------------------------------------------------------------------------------------------------|-----------|------------|------------|-------------|-----------|-----------|------------|-------------|------------|----------|-----------|------------|----------|
|                                |                                                                                                                                |           | Percent    |            |             |           |           |            |             | o this but |          | it today  | ,.         |          |
|                                |                                                                                                                                |           | reicent    | Apple      | no ieap     | I         | latiney   | 1010 111   | ining to u  |            | uonituu  | I         | -          | -        |
|                                |                                                                                                                                |           |            | fertilizer |             |           |           |            |             |            |          |           |            |          |
|                                | Take                                                                                                                           | Have your | conduct    | or weed-   |             |           |           |            |             |            | Keep     |           |            |          |
|                                | used                                                                                                                           | oil       | soil tests | killers no | Use no      |           |           |            | Direct rain |            | street   |           |            |          |
|                                | motor oil                                                                                                                      | changed   | for lime   | more than  | fertilizers |           | Leave     | Sweep      | down        |            | outters  |           | Wash car   | Clean u  |
|                                | to a                                                                                                                           | at auto   | and        | once or    | or weed     | Use a     | grass     | lawn       | spouts to   | Stop       | clear of | Wash car  | at         | and      |
|                                | recycling                                                                                                                      | service   | fertilizer | twice a    | killers at  | mulching  | clippings | products   | lawn not    | erosion in | yard     | (or boat) | commercial | dispose  |
|                                | center                                                                                                                         | center    | app.       | year       | all         | mower     | on lawn   | off street | driveway    | yard       | waste    | on lawn   | car wash   | pet wast |
| Pre-Ad Survey                  | 21.68                                                                                                                          | 11.86     | 44.90      | 25.89      | 25.90       | 24.05     | Not Asked | 25.68      | 26.98       | 31.04      | 22.70    | 26.92     | 23.04      | 14.60    |
| Post-Ad Survey                 | 25.51                                                                                                                          | 11.18     | Not Asked  | 21.58      | 25.44       | Not Asked | 15.32     | 23.03      | 25.82       | Not Asked  | 22.97    | 29.91     | 15.45      | 13.66    |
| Change in %                    | 3.83                                                                                                                           | -0.68     | NA         | -4.31      | -0.46       | NA        | NA        | -2.65      | -1.16       | NA         | 0.26     | 2.99      | -7.58      | -0.94    |
| Red = Good                     |                                                                                                                                |           |            |            |             |           |           |            |             |            |          |           |            |          |
| Blue = Bad                     |                                                                                                                                |           |            |            |             |           |           |            |             |            |          |           |            |          |
|                                |                                                                                                                                |           |            |            |             |           |           |            |             |            |          |           |            |          |
|                                | Which of the following practices would you do on a regular basis?<br>Percent People who responded that they were "Not willing" |           |            |            |             |           |           |            |             |            |          |           |            |          |
|                                |                                                                                                                                |           |            |            |             |           |           |            |             |            |          |           |            |          |
|                                |                                                                                                                                |           |            | Apply      |             |           |           |            |             |            |          |           |            |          |
|                                |                                                                                                                                |           |            | fertilizer |             |           |           |            |             |            |          |           |            |          |
|                                | Take                                                                                                                           | Have your |            | or weed-   |             |           |           |            |             |            | Кеер     |           |            |          |
|                                | used                                                                                                                           | oil       | soil tests | killers no | Use no      |           |           |            | Direct rain |            | street   |           |            |          |
|                                | motor oil                                                                                                                      | changed   | for lime   | more than  |             |           | Leave     | Sweep      | down        |            | gutters  |           | Wash car   | Clean u  |
|                                | to a                                                                                                                           | at auto   | and        | once or    | or weed     | Use a     | grass     | lawn       | spouts to   | Stop       | clear of | Wash car  | at         | and      |
|                                | recycling                                                                                                                      | service   | fertilizer | twice a    | killers at  | mulching  | clippings | products   | lawn not    | erosion in | yard     |           | commercial | dispose  |
|                                | center                                                                                                                         | center    | app.       | year       | all         | mower     | on lawn   | off street | driveway    | yard       | waste    | on lawn   | car wash   | pet wast |
| Pre-Ad Survey                  | 2.98                                                                                                                           | 8.36      | 12.95      | 8.17       | 22.87       | 10.00     | Not Asked | 9.84       | 5.18        | 8.52       | 5.95     | 21.98     | 11.92      | 8.26     |
| Post-Ad Survey<br>Change in %  | 3.81                                                                                                                           | 8.82      | Not Asked  | 6.99       | 20.18       | Not Asked | 9.91      | 9.04       | 5.64        | Not Asked  | 6.10     | 19.06     | 13.41      | 13.08    |
| anange in %<br>Red = Good (Nec |                                                                                                                                |           | nA         | -1.18      | -2.69       | NA        | NA        | -0.80      | 0.46        | NA         | u.16     | -2.92     | 1.49       | 4.82     |
| ied = Godd (iveg<br>live = Bad | janve # is j                                                                                                                   | (000)     |            |            |             |           |           |            |             |            |          |           |            |          |
| olue = pag                     |                                                                                                                                |           |            |            |             |           |           |            |             |            |          |           |            |          |