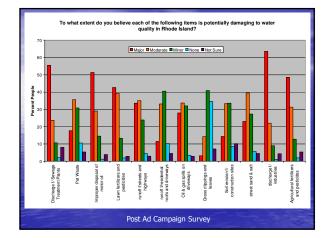

Differences in the Percent of People who reported that they were familiar with the term "Stormwater Runoff"

- On the Pre-Ad Survey, the question asking familiarity with the term "Stormwater runoff" was the third question asked
- On the Post-Ad Survey, this question was the 25<sup>th</sup> question asked, potentially giving people more of an idea that they really didn't know what stormwater was therefore potentially lowering the percent of positive responses in the Post-Ad survey