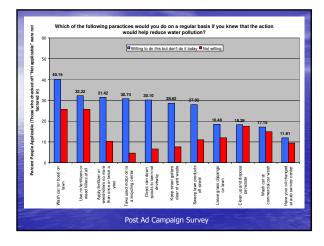

|                                |                                                                                                                                |           |            | W          | ich of the  | following | nractices | would you  | do on e re  | oular basi | • 2      |           |            |          |
|--------------------------------|--------------------------------------------------------------------------------------------------------------------------------|-----------|------------|------------|-------------|-----------|-----------|------------|-------------|------------|----------|-----------|------------|----------|
|                                |                                                                                                                                |           | Percent    |            |             |           |           |            |             | o this but |          | it today  | ,.         |          |
|                                |                                                                                                                                |           | reicent    | Apple      | no ieap     | I         | latiney   | 1010 111   | ining to u  |            | uonituu  | I         | -          | -        |
|                                |                                                                                                                                |           |            | fertilizer |             |           |           |            |             |            |          |           |            |          |
|                                | Take                                                                                                                           | Have your | conduct    | or weed-   |             |           |           |            |             |            | Keep     |           |            |          |
|                                | used                                                                                                                           | oil       | soil tests | killers no | Use no      |           |           |            | Direct rain |            | street   |           |            |          |
|                                | motor oil                                                                                                                      | changed   | for lime   | more than  | fertilizers |           | Leave     | Sweep      | down        |            | outters  |           | Wash car   | Clean u  |
|                                | to a                                                                                                                           | at auto   | and        | once or    | or weed     | Use a     | grass     | lawn       | spouts to   | Stop       | clear of | Wash car  | at         | and      |
|                                | recycling                                                                                                                      | service   | fertilizer | twice a    | killers at  | mulching  | clippings | products   | lawn not    | erosion in | yard     | (or boat) | commercial | dispose  |
|                                | center                                                                                                                         | center    | app.       | year       | all         | mower     | on lawn   | off street | driveway    | yard       | waste    | on lawn   | car wash   | pet wast |
| Pre-Ad Survey                  | 21.68                                                                                                                          | 11.86     | 44.90      | 25.89      | 25.90       | 24.05     | Not Asked | 25.68      | 26.98       | 31.04      | 22.70    | 26.92     | 23.04      | 14.60    |
| Post-Ad Survey                 | 25.51                                                                                                                          | 11.18     | Not Asked  | 21.58      | 25.44       | Not Asked | 15.32     | 23.03      | 25.82       | Not Asked  | 22.97    | 29.91     | 15.45      | 13.66    |
| Change in %                    | 3.83                                                                                                                           | -0.68     | NA         | -4.31      | -0.46       | NA        | NA        | -2.65      | -1.16       | NA         | 0.26     | 2.99      | -7.58      | -0.94    |
| Red = Good                     |                                                                                                                                |           |            |            |             |           |           |            |             |            |          |           |            |          |
| Blue = Bad                     |                                                                                                                                |           |            |            |             |           |           |            |             |            |          |           |            |          |
|                                |                                                                                                                                |           |            |            |             |           |           |            |             |            |          |           |            |          |
|                                | Which of the following practices would you do on a regular basis?<br>Percent People who responded that they were "Not willing" |           |            |            |             |           |           |            |             |            |          |           |            |          |
|                                |                                                                                                                                |           |            |            |             |           |           |            |             |            |          |           |            |          |
|                                |                                                                                                                                |           |            | Apply      |             |           |           |            |             |            |          |           |            |          |
|                                |                                                                                                                                |           |            | fertilizer |             |           |           |            |             |            |          |           |            |          |
|                                | Take                                                                                                                           | Have your |            | or weed-   |             |           |           |            |             |            | Кеер     |           |            |          |
|                                | used                                                                                                                           | oil       | soil tests | killers no | Use no      |           |           |            | Direct rain |            | street   |           |            |          |
|                                | motor oil                                                                                                                      | changed   | for lime   | more than  |             |           | Leave     | Sweep      | down        |            | gutters  |           | Wash car   | Clean u  |
|                                | to a                                                                                                                           | at auto   | and        | once or    | or weed     | Use a     | grass     | lawn       | spouts to   | Stop       | clear of | Wash car  | at         | and      |
|                                | recycling                                                                                                                      | service   | fertilizer | twice a    | killers at  | mulching  | clippings | products   | lawn not    | erosion in | yard     |           | commercial | dispose  |
|                                | center                                                                                                                         | center    | app.       | year       | all         | mower     | on lawn   | off street | driveway    | yard       | waste    | on lawn   | car wash   | pet wast |
| Pre-Ad Survey                  | 2.98                                                                                                                           | 8.36      | 12.95      | 8.17       | 22.87       | 10.00     | Not Asked | 9.84       | 5.18        | 8.52       | 5.95     | 21.98     | 11.92      | 8.26     |
| Post-Ad Survey<br>Change in %  | 3.81                                                                                                                           | 8.82      | Not Asked  | 6.99       | 20.18       | Not Asked | 9.91      | 9.04       | 5.64        | Not Asked  | 6.10     | 19.06     | 13.41      | 13.08    |
| anange in %<br>Red = Good (Nec |                                                                                                                                |           | nA         | -1.18      | -2.69       | NA        | NA        | -0.80      | 0.46        | NA         | u.16     | -2.92     | 1.49       | 4.82     |
| ied = Godd (iveg<br>live = Bad | janve # is j                                                                                                                   | (000)     |            |            |             |           |           |            |             |            |          |           |            |          |
| olue = pag                     |                                                                                                                                |           |            |            |             |           |           |            |             |            |          |           |            |          |