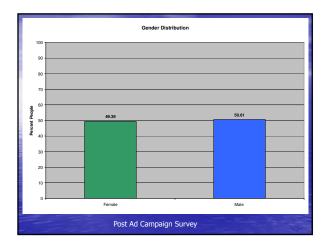

-1.18      | -2.69       | NA        | NA        | -0.80      | 0.46        | NA         | u.16     | -2.92     | 1.49       | 4.82     |
| ied = Godd (iveg<br>live = Bad | janve # is j                                                                                                                   | (000)     |            |            |             |           |           |            |             |            |          |           |            |          |
| olue = pag                     |                                                                                                                                |           |            |            |             |           |           |            |             |            |          |           |            |          |