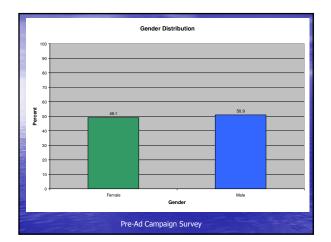

| -1.18      | -2.69       | NA        | NA        | -0.80      | 0.46        | NA         | u.16     | -2.92     | 1.49       | 4.82     |
| ied = Godd (iveg<br>live = Bad | janve # is j                                                                                                                   | (000)     |            |            |             |           |           |            |             |            |          |           |            |          |
| olue = pag                     |                                                                                                                                |           |            |            |             |           |           |            |             |            |          |           |            |          |