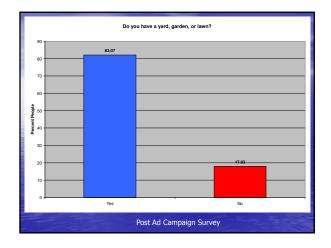

NA        | -0.80      | 0.46        | NA         | u.16     | -2.92     | 1.49       | 4.82     |
| ied = Godd (iveg<br>live = Bad | janve # is j                                                                                                                   | (000)     |            |            |             |           |           |            |             |            |          |           |            |          |
| olue = pag                     |                                                                                                                                |           |            |            |             |           |           |            |             |            |          |           |            |          |