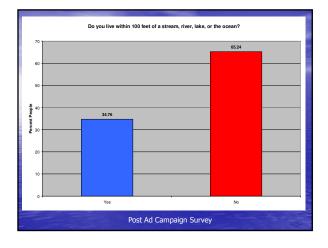

| -0.80      | 0.46        | NA         | u.16     | -2.92     | 1.49       | 4.82     |
| ied = Godd (iveg<br>live = Bad | janve # is j                                                                                                                   | (000)     |            |            |             |           |           |            |             |            |          |           |            |          |
| olue = pag                     |                                                                                                                                |           |            |            |             |           |           |            |             |            |          |           |            |          |