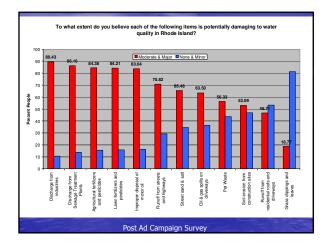

Differences in the Percent of People who reported that they were familiar with the term "Stormwater Runoff"

- On the Pre-Ad Survey, the question asking familiarity with the term "Stormwater runoff" was the third question asked
- On the Post-Ad Survey, this question was the 25<sup>th</sup> question asked, potentially giving people more of an idea that they really didn't know what stormwater was therefore potentially lowering the percent of positive responses in the Post-Ad survey