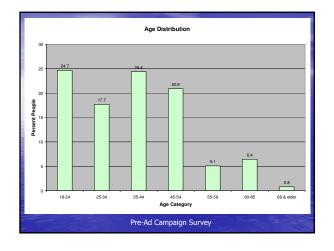

18      | -2.69       | NA        | NA        | -0.80      | 0.46        | NA         | u.16     | -2.92     | 1.49       | 4.82     |
| ied = Godd (iveg<br>live = Bad | janve # is j                                                                                                                   | (000)     |            |            |             |           |           |            |             |            |          |           |            |          |
| olue = pag                     |                                                                                                                                |           |            |            |             |           |           |            |             |            |          |           |            |          |