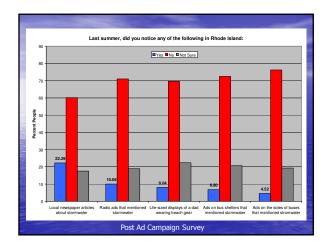

|
|                 | County Re<br>Providence<br>Kent<br>Bristol<br>Newport<br>Washington | presentation<br>119<br>48<br>11<br>26<br>109         |                          | <ul> <li>**Seems more people did<br/>not record their zip code on<br/>the Post-Ad Campaign</li> </ul> |











Differences in the Percent of People who reported that they were familiar with the term "Stormwater Runoff"

- On the Pre-Ad Survey, the question asking familiarity with the term "Stormwater runoff" was the third question asked
- On the Post-Ad Survey, this question was the 25<sup>th</sup> question asked, potentially giving people more of an idea that they really didn't know what stormwater was therefore potentially lowering the percent of positive responses in the Post-Ad survey





























































|                                 |                |                |                 |                     |               | *         |             |                |                | egular basi |                |                |                |                |
|---------------------------------|----------------|----------------|-----------------|---------------------|---------------|-----------|-------------|----------------|----------------|-------------|----------------|----------------|----------------|----------------|
|                                 |                | <b></b>        |                 | Pei<br>Apply        | rcent Pe      | opie who  | respond     | ied that       | tney "Air      | eady do t   | nis