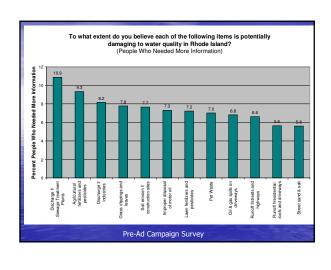

Differences in the Percent of People who reported that they were familiar with the term "Stormwater Runoff"

- On the Pre-Ad Survey, the question asking familiarity with the term "Stormwater runoff" was the third question asked
- On the Post-Ad Survey, this question was the 25<sup>th</sup> question asked, potentially giving people more of an idea that they really didn't know what stormwater was therefore potentially lowering the percent of positive responses in the Post-Ad survey