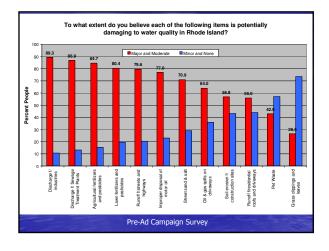

Differences in the Percent of People who reported that they were familiar with the term "Stormwater Runoff"

- On the Pre-Ad Survey, the question asking familiarity with the term "Stormwater runoff" was the third question asked
- On the Post-Ad Survey, this question was the 25<sup>th</sup> question asked, potentially giving people more of an idea that they really didn't know what stormwater was therefore potentially lowering the percent of positive responses in the Post-Ad survey