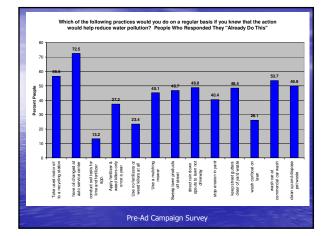

|                                 |                |                |                 |                     |               | *         |             |                |                | egular basi |                |                |                |                |
|---------------------------------|----------------|----------------|-----------------|---------------------|---------------|-----------|-------------|----------------|----------------|-------------|----------------|----------------|----------------|----------------|
|                                 |                | <b></b>        |                 | Pei<br>Apply        | rcent Pe      | opie who  | respond     | ied that       | tney "Air      | eady do t   | nis            |                | r –            | r              |
|                                 |                |                |                 | Apply<br>fertilizer |               |           |             |                |                |             |                |                |                |                |
|                                 | Take           | Have your      | conduct         | or weed-            |               |           |             |                |                |             | Кеер           |                |                |                |
|                                 | used           | oil            | soil tests      | killers no          | Use no        |           |             |                | Direct rain    |             | street         |                |                |                |
|                                 | motor oil      | changed        | for lime        | more than           | fertilizers   |           | Leave       | Sweep          | down           |             | gutters        |                | Wash car       | Clean u        |
|                                 | to a           | at auto        | and             | once or             | or weed       | Use a     | grass       | lawn           | spouts to      | Stop        | clear of       | Wash car       | at             | and            |
|                                 | recycling      | service        | fertilizer      | twice a             | killers at    | mulching  |             | products       | lawn not       | erosion in  | yard           |                | commercial     |                |
|                                 | center         | center         | app.            | year                | al            | mower     | on lawn     | off street     | driveway       | yard        | waste          | on lawn        | car wash       | pet was t      |
| Pre-Ad Survey<br>Post-Ad Survey | 14.36          | 6.47           | 19.56           | 24.25               | 21.76         |           | Not Asked   | 15.57          | 14.17          | 15.66       | 20.27          | 22.25          | 9.76           | 25.34          |
| Post-Ad Survey<br>Change in %   | 50.15<br>35.78 | 72.35<br>65.88 | Not Asked<br>NA | 36.47<br>12.22      | 27.49<br>5.72 | Not Asked | 54.65<br>NA | 48.40<br>32.82 | 50.74<br>36.57 | Not Asked   | 49.13<br>28.86 | 21.99<br>-0.26 | 59.48<br>49.72 | 45.64<br>20.30 |
| Red = Good                      | 33.78          | 00.00          | πA              | 12.22               | ə./Z          | niA       | niA         | 32.82          | 30.57          | nA          | 20.00          | -0.20          | 43.72          | 20.30          |
| Blue = Bad                      |                |                |                 |                     |               |           |             |                |                |             |                |                |                |                |

|                                |                                                                                                                                |           |            | W          | ich of the  | following | nractices | would you  | do on e re  | oular basi | • 2      |           |            |          |
|--------------------------------|--------------------------------------------------------------------------------------------------------------------------------|-----------|------------|------------|-------------|-----------|-----------|------------|-------------|------------|----------|-----------|------------|----------|
|                                |                                                                                                                                |           | Percent    |            |             |           |           |            |             | o this but |          | it today  | ,.         |          |
|                                |                                                                                                                                |           | reicent    | Apple      | no ieap     | I         | latiney   | 1010 111   | ining to u  |            | uonituu  | I         | -          | -        |
|                                |                                                                                                                                |           |            | fertilizer |             |           |           |            |             |            |          |           |            |          |
|                                | Take                                                                                                                           | Have your | conduct    | or weed-   |             |           |           |            |             |            | Keep     |           |            |          |
|                                | used                                                                                                                           | oil       | soil tests | killers no | Use no      |           |           |            | Direct rain |            | street   |           |            |          |
|                                | motor oil                                                                                                                      | changed   | for lime   | more than  | fertilizers |           | Leave     | Sweep      | down        |            | outters  |           | Wash car   | Clean u  |
|                                | to a                                                                                                                           | at auto   | and        | once or    | or weed     | Use a     | grass     | lawn       | spouts to   | Stop       | clear of | Wash car  | at         | and      |
|                                | recycling                                                                                                                      | service   | fertilizer | twice a    | killers at  | mulching  | clippings | products   | lawn not    | erosion in | yard     | (or boat) | commercial | dispose  |
|                                | center                                                                                                                         | center    | app.       | year       | all         | mower     | on lawn   | off street | driveway    | yard       | waste    | on lawn   | car wash   | pet wast |
| Pre-Ad Survey                  | 21.68                                                                                                                          | 11.86     | 44.90      | 25.89      | 25.90       | 24.05     | Not Asked | 25.68      | 26.98       | 31.04      | 22.70    | 26.92     | 23.04      | 14.60    |
| Post-Ad Survey                 | 25.51                                                                                                                          | 11.18     | Not Asked  | 21.58      | 25.44       | Not Asked | 15.32     | 23.03      | 25.82       | Not Asked  | 22.97    | 29.91     | 15.45      | 13.66    |
| Change in %                    | 3.83                                                                                                                           | -0.68     | NA         | -4.31      | -0.46       | NA        | NA        | -2.65      | -1.16       | NA         | 0.26     | 2.99      | -7.58      | -0.94    |
| Red = Good                     |                                                                                                                                |           |            |            |             |           |           |            |             |            |          |           |            |          |
| Blue = Bad                     |                                                                                                                                |           |            |            |             |           |           |            |             |            |          |           |            |          |
|                                |                                                                                                                                |           |            |            |             |           |           |            |             |            |          |           |            |          |
|                                | Which of the following practices would you do on a regular basis?<br>Percent People who responded that they were "Not willing" |           |            |            |             |           |           |            |             |            |          |           |            |          |
|                                |                                                                                                                                |           |            |            |             |           |           |            |             |            |          |           |            |          |
|                                |                                                                                                                                |           |            | Apply      |             |           |           |            |             |            |          |           |            |          |
|                                |                                                                                                                                |           |            | fertilizer |             |           |           |            |             |            |          |           |            |          |
|                                | Take                                                                                                                           | Have your |            | or weed-   |             |           |           |            |             |            | Кеер     |           |            |          |
|                                | used                                                                                                                           | oil       | soil tests | killers no | Use no      |           |           |            | Direct rain |            | street   |           |            |          |
|                                | motor oil                                                                                                                      | changed   | for lime   | more than  |             |           | Leave     | Sweep      | down        |            | gutters  |           | Wash car   | Clean u  |
|                                | to a                                                                                                                           | at auto   | and        | once or    | or weed     | Use a     | grass     | lawn       | spouts to   | Stop       | clear of | Wash car  | at         | and      |
|                                | recycling                                                                                                                      | service   | fertilizer | twice a    | killers at  | mulching  | clippings | products   | lawn not    | erosion in | yard     |           | commercial | dispose  |
|                                | center                                                                                                                         | center    | app.       | year       | all         | mower     | on lawn   | off street | driveway    | yard       | waste    | on lawn   | car wash   | pet wast |
| Pre-Ad Survey                  | 2.98                                                                                                                           | 8.36      | 12.95      | 8.17       | 22.87       | 10.00     | Not Asked | 9.84       | 5.18        | 8.52       | 5.95     | 21.98     | 11.92      | 8.26     |
| Post-Ad Survey<br>Change in %  | 3.81                                                                                                                           | 8.82      | Not Asked  | 6.99       | 20.18       | Not Asked | 9.91      | 9.04       | 5.64        | Not Asked  | 6.10     | 19.06     | 13.41      | 13.08    |
| anange in %<br>Red = Good (Nec |                                                                                                                                |           | nA         | -1.18      | -2.69       | NA        | NA        | -0.80      | 0.46        | NA         | u.16     | -2.92     | 1.49       | 4.82     |
| ied = Godd (iveg<br>live = Bad | janve # is j                                                                                                                   | (000)     |            |            |             |           |           |            |             |            |          |           |            |          |
| olue = pag                     |                                                                                                                                |           |            |            |             |           |           |            |             |            |          |           |            |          |