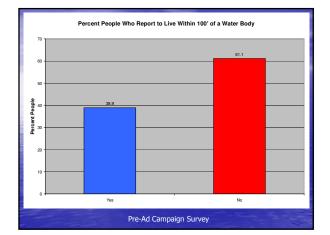

| -0.80      | 0.46        | NA         | u.16     | -2.92     | 1.49       | 4.82     |
| ied = Godd (iveg<br>live = Bad | janve # is j                                                                                                                   | (000)     |            |            |             |           |           |            |             |            |          |           |            |          |
| olue = pag                     |                                                                                                                                |           |            |            |             |           |           |            |             |            |          |           |            |          |