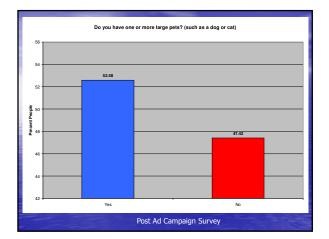

| NA        | -0.80      | 0.46        | NA         | u.16     | -2.92     | 1.49       | 4.82     |
| ied = Godd (iveg<br>live = Bad | janve # is j                                                                                                                   | (000)     |            |            |             |           |           |            |             |            |          |           |            |          |
| olue = pag                     |                                                                                                                                |           |            |            |             |           |           |            |             |            |          |           |            |          |