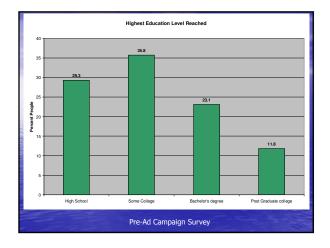

| -2.69       | NA        | NA        | -0.80      | 0.46        | NA         | u.16     | -2.92     | 1.49       | 4.82     |
| ied = Godd (iveg<br>live = Bad | janve # is j                                                                                                                   | (000)     |            |            |             |           |           |            |             |            |          |           |            |          |
| olue = pag                     |                                                                                                                                |           |            |            |             |           |           |            |             |            |          |           |            |          |