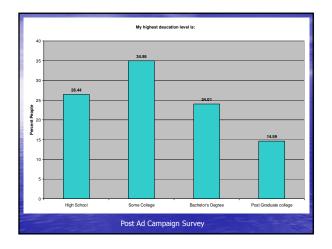

.69       | NA        | NA        | -0.80      | 0.46        | NA         | u.16     | -2.92     | 1.49       | 4.82     |
| ied = Godd (iveg<br>live = Bad | janve # is j                                                                                                                   | (000)     |            |            |             |           |           |            |             |            |          |           |            |          |
| olue = pag                     |                                                                                                                                |           |            |            |             |           |           |            |             |            |          |           |            |          |