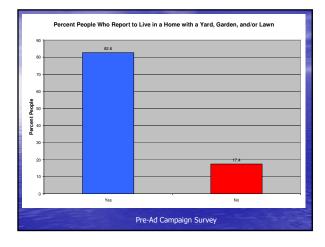

| NA        | -0.80      | 0.46        | NA         | u.16     | -2.92     | 1.49       | 4.82     |
| ied = Godd (iveg<br>live = Bad | janve # is j                                                                                                                   | (000)     |            |            |             |           |           |            |             |            |          |           |            |          |
| olue = pag                     |                                                                                                                                |           |            |            |             |           |           |            |             |            |          |           |            |          |