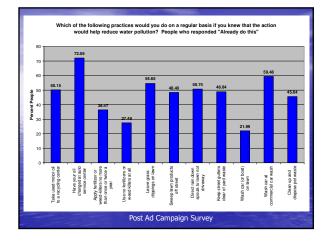

|                                 |                |                |                 |                     |               | *         |             |                |                | egular basi |                |                |                |                |
|---------------------------------|----------------|----------------|-----------------|---------------------|---------------|-----------|-------------|----------------|----------------|-------------|----------------|----------------|----------------|----------------|
|                                 |                | <b></b>        |                 | Pei<br>Apply        | rcent Pe      | opie who  | respond     | ied that       | tney "Air      | eady do t   | nis            |                | r –            | r              |
|                                 |                |                |                 | Apply<br>fertilizer |               |           |             |                |                |             |                |                |                |                |
|                                 | Take           | Have your      | conduct         | or weed-            |               |           |             |                |                |             | Кеер           |                |                |                |
|                                 | used           | oil            | soil tests      | killers no          | Use no        |           |             |                | Direct rain    |             | street         |                |                |                |
|                                 | motor oil      | changed        | for lime        | more than           | fertilizers   |           | Leave       | Sweep          | down           |             | gutters        |                | Wash car       | Clean u        |
|                                 | to a           | at auto        | and             | once or             | or weed       | Use a     | grass       | lawn           | spouts to      | Stop        | clear of       | Wash car       | at             | and            |
|                                 | recycling      | service        | fertilizer      | twice a             | killers at    | mulching  |             | products       | lawn not       | erosion in  | yard           |                | commercial     |                |
|                                 | center         | center         | app.            | year                | al            | mower     | on lawn     | off street     | driveway       | yard        | waste          | on lawn        | car wash       | pet was t      |
| Pre-Ad Survey<br>Post-Ad Survey | 14.36          | 6.47           | 19.56           | 24.25               | 21.76         |           | Not Asked   | 15.57          | 14.17          | 15.66       | 20.27          | 22.25          | 9.76           | 25.34          |
| Post-Ad Survey<br>Change in %   | 50.15<br>35.78 | 72.35<br>65.88 | Not Asked<br>NA | 36.47<br>12.22      | 27.49<br>5.72 | Not Asked | 54.65<br>NA | 48.40<br>32.82 | 50.74<br>36.57 | Not Asked   | 49.13<br>28.86 | 21.99<br>-0.26 | 59.48<br>49.72 | 45.64<br>20.30 |
| Red = Good                      | 33.78          | 00.00          | πA              | 12.22               | ə./Z          | niA       | niA         | 32.82          | 30.57          | nA          | 20.00          | -0.20          | 43.72          | 20.30          |
| Blue = Bad                      |                |                |                 |                     |               |           |             |                |                |             |                |                |                |                |

|                                |                                                                                                                                |           |            | W          | ich of the  | following | nractices | would you  | do on e re  | oular basi | • 2      |           |            |          |
|--------------------------------|--------------------------------------------------------------------------------------------------------------------------------|-----------|------------|------------|-------------|-----------|-----------|------------|-------------|------------|----------|-----------|------------|----------|
|                                |                                                                                                                                |           | Percent    |            |             |           |           |            |             | o this but |          | it today  | ,.         |          |
|                                |                                                                                                                                |           | reicent    | Apple      | no ieap     | I         | latiney   | 1010 111   | ining to u  |            | uonituu  | I         | -          | -        |
|                                |                                                                                                                                |           |            | fertilizer |             |           |           |            |             |            |          |           |            |          |
|                                | Take                                                                                                                           | Have your | conduct    | or weed-   |             |           |           |            |             |            | Keep     |           |            |          |
|                                | used                                                                                                                           | oil       | soil tests | killers no | Use no      |           |           |            | Direct rain |            | street   |           |            |          |
|                                | motor oil                                                                                                                      | changed   | for lime   | more than  | fertilizers |           | Leave     | Sweep      | down        |            | outters  |           | Wash car   | Clean u  |
|                                | to a                                                                                                                           | at auto   | and        | once or    | or weed     | Use a     | grass     | lawn       | spouts to   | Stop       | clear of | Wash car  | at         | and      |
|                                | recycling                                                                                                                      | service   | fertilizer | twice a    | killers at  | mulching  | clippings | products   | lawn not    | erosion in | yard     | (or boat) | commercial | dispose  |
|                                | center                                                                                                                         | center    | app.       | year       | all         | mower     | on lawn   | off street | driveway    | yard       | waste    | on lawn   | car wash   | pet wast |
| Pre-Ad Survey                  | 21.68                                                                                                                          | 11.86     | 44.90      | 25.89      | 25.90       | 24.05     | Not Asked | 25.68      | 26.98       | 31.04      | 22.70    | 26.92     | 23.04      | 14.60    |
| Post-Ad Survey                 | 25.51                                                                                                                          | 11.18     | Not Asked  | 21.58      | 25.44       | Not Asked | 15.32     | 23.03      | 25.82       | Not Asked  | 22.97    | 29.91     | 15.45      | 13.66    |
| Change in %                    | 3.83                                                                                                                           | -0.68     | NA         | -4.31      | -0.46       | NA        | NA        | -2.65      | -1.16       | NA         | 0.26     | 2.99      | -7.58      | -0.94    |
| Red = Good                     |                                                                                                                                |           |            |            |             |           |           |            |             |            |          |           |            |          |
| Blue = Bad                     |                                                                                                                                |           |            |            |             |           |           |            |             |            |          |           |            |          |
|                                |                                                                                                                                |           |            |            |             |           |           |            |             |            |          |           |            |          |
|                                | Which of the following practices would you do on a regular basis?<br>Percent People who responded that they were "Not willing" |           |            |            |             |           |           |            |             |            |          |           |            |          |
|                                |                                                                                                                                |           |            |            |             |           |           |            |             |            |          |           |            |          |
|                                |                                                                                                                                |           |            | Apply      |             |           |           |            |             |            |          |           |            |          |
|                                |                                                                                                                                |           |            | fertilizer |             |           |           |            |             |            |          |           |            |          |
|                                | Take                                                                                                                           | Have your |            | or weed-   |             |           |           |            |             |            | Кеер     |           |            |          |
|                                | used                                                                                                                           | oil       | soil tests | killers no | Use no      |           |           |            | Direct rain |            | street   |           |            |          |
|                                | motor oil                                                                                                                      | changed   | for lime   | more than  |             |           | Leave     | Sweep      | down        |            | gutters  |           | Wash car   | Clean u  |
|                                | to a                                                                                                                           | at auto   | and        | once or    | or weed     | Use a     | grass     | lawn       | spouts to   | Stop       | clear of | Wash car  | at         | and      |
|                                | recycling                                                                                                                      | service   | fertilizer | twice a    | killers at  | mulching  | clippings | products   | lawn not    | erosion in | yard     |           | commercial | dispose  |
|                                | center                                                                                                                         | center    | app.       | year       | all         | mower     | on lawn   | off street | driveway    | yard       | waste    | on lawn   | car wash   | pet wast |
| Pre-Ad Survey                  | 2.98                                                                                                                           | 8.36      | 12.95      | 8.17       | 22.87       | 10.00     | Not Asked | 9.84       | 5.18        | 8.52       | 5.95     | 21.98     | 11.92      | 8.26     |
| Post-Ad Survey<br>Change in %  | 3.81                                                                                                                           | 8.82      | Not Asked  | 6.99       | 20.18       | Not Asked | 9.91      | 9.04       | 5.64        | Not Asked  | 6.10     | 19.06     | 13.41      | 13.08    |
| anange in %<br>Red = Good (Nec |                                                                                                                                |           | nA         | -1.18      | -2.69       | NA        | NA        | -0.80      | 0.46        | NA         | u.16     | -2.92     | 1.49       | 4.82     |
| ied = Godd (iveg<br>live = Bad | janve # is j                                                                                                                   | (000)     |            |            |             |           |           |            |             |            |          |           |            |          |
| olue = pag                     |                                                                                                                                |           |            |            |             |           |           |            |             |            |          |           |            |          |