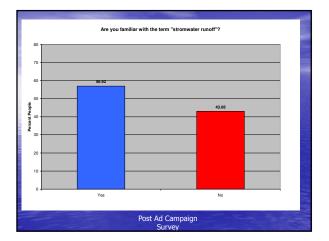

Differences in the Percent of People who reported that they were familiar with the term "Stormwater Runoff"

- On the Pre-Ad Survey, the question asking familiarity with the term "Stormwater runoff" was the third question asked
- On the Post-Ad Survey, this question was the 25<sup>th</sup> question asked, potentially giving people more of an idea that they really didn't know what stormwater was therefore potentially lowering the percent of positive responses in the Post-Ad survey