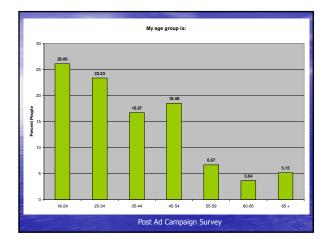

| -2.69       | NA        | NA        | -0.80      | 0.46        | NA         | u.16     | -2.92     | 1.49       | 4.82     |
| ied = Godd (iveg<br>live = Bad | janve # is j                                                                                                                   | (000)     |            |            |             |           |           |            |             |            |          |           |            |          |
| olue = pag                     |                                                                                                                                |           |            |            |             |           |           |            |             |            |          |           |            |          |