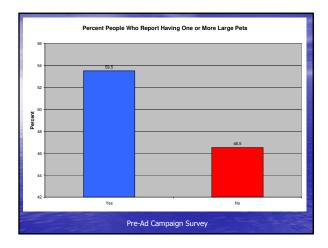

NA        | NA        | -0.80      | 0.46        | NA         | u.16     | -2.92     | 1.49       | 4.82     |
| ied = Godd (iveg<br>live = Bad | janve # is j                                                                                                                   | (000)     |            |            |             |           |           |            |             |            |          |           |            |          |
| olue = pag                     |                                                                                                                                |           |            |            |             |           |           |            |             |            |          |           |            |          |