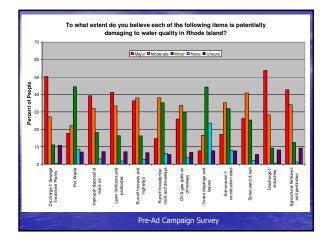

|
|                 | County Re<br>Providence<br>Kent<br>Bristol<br>Newport<br>Washington | presentation<br>119<br>48<br>11<br>26<br>109         |                          | <ul> <li>**Seems more people did<br/>not record their zip code on<br/>the Post-Ad Campaign</li> </ul> |











Differences in the Percent of People who reported that they were familiar with the term "Stormwater Runoff"

- On the Pre-Ad Survey, the question asking familiarity with the term "Stormwater runoff" was the third question asked
- On the Post-Ad Survey, this question was the 25<sup>th</sup> question asked, potentially giving people more of an idea that they really didn't know what stormwater was therefore potentially lowering the percent of positive responses in the Post-Ad survey





























































|                                 |                |                |                 |                     |               | *         |             |                |                | egular basi |                |                |                |                |
|---------------------------------|----------------|----------------|-----------------|---------------------|---------------|-----------|-------------|----------------|----------------|-------------|----------------|----------------|----------------|----------------|
|                                 |                | <b></b>        |                 | Pei<br>Apply        | rcent Pe      | opie who  | respond     | ied that       | tney "Air      | eady do t   | nis            |