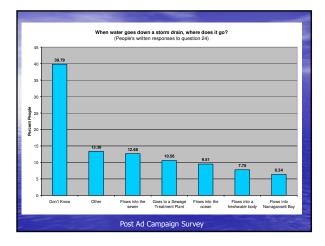

| County Re<br>Providence<br>Kent<br>Bristol<br>Newport<br>Washington | presentation<br>119<br>48<br>11<br>26<br>109         |                          | <ul> <li>**Seems more people did<br/>not record their zip code on<br/>the Post-Ad Campaign</li> </ul> |











Differences in the Percent of People who reported that they were familiar with the term "Stormwater Runoff"

- On the Pre-Ad Survey, the question asking familiarity with the term "Stormwater runoff" was the third question asked
- On the Post-Ad Survey, this question was the 25<sup>th</sup> question asked, potentially giving people more of an idea that they really didn't know what stormwater was therefore potentially lowering the percent of positive responses in the Post-Ad survey





























































|                                 |                |                |                 |                     |               | *         |             |                |                | egular basi |                |                |                |                |
|---------------------------------|----------------|----------------|-----------------|---------------------|---------------|-----------|-------------|----------------|----------------|-------------|----------------|----------------|----------------|----------------|
|                                 |                | <b></b>        |                 | Pei<br>Apply        | rcent Pe      | opie who  | respond     | ied that       | tney "Air      | eady do t   | nis            |                | r