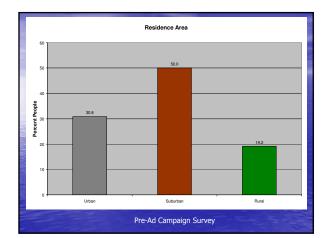

| NA        | NA        | -0.80      | 0.46        | NA         | u.16     | -2.92     | 1.49       | 4.82     |
| ied = Godd (iveg<br>live = Bad | janve # is j                                                                                                                   | (000)     |            |            |             |           |           |            |             |            |          |           |            |          |
| olue = pag                     |                                                                                                                                |           |            |            |             |           |           |            |             |            |          |           |            |          |