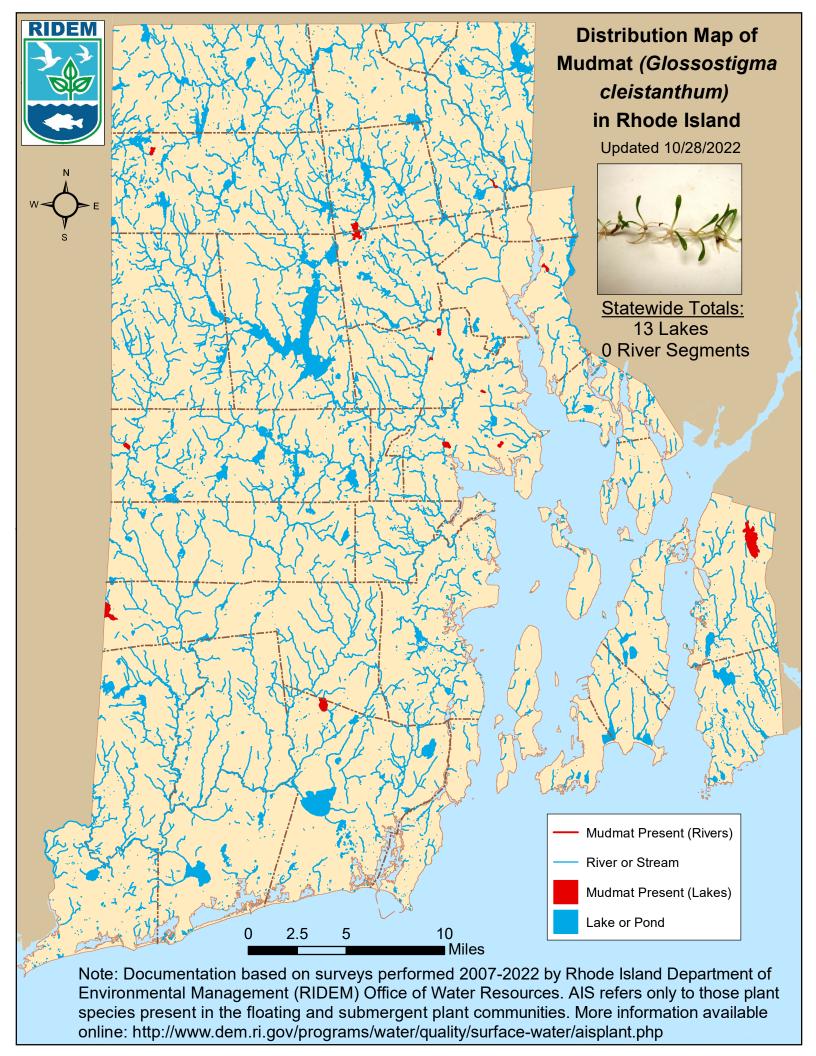

## Distribution of mudmat (G. cleistanthum) in RI

river segments listed first alphabetically; then lakes listed by city or town

| Town Waterbody Name                      | First documented La | ast Surveyed |
|------------------------------------------|---------------------|--------------|
| Coventry                                 |                     |              |
| 1 Carbuncle Pond                         | 10/11/2011          | 8/31/2020    |
| Cranston                                 | 10/11/2011          | 0/31/2020    |
| 2                                        |                     |              |
| Meshanticut Pond                         | 9/11/2020           | 8/15/2022    |
| Randall Pond                             | 10/13/2011          | 7/19/2017    |
| East Providence                          |                     |              |
| Omega Pond                               | 8/12/2022           | 8/12/2022    |
| <u>Exeter</u>                            | 0/12/2022           | OTTETEOLE    |
| 5<br>Beach Pond                          | 6/19/2019           | 6/19/2019    |
| Glocester                                |                     |              |
| Lake Washington                          | 8/19/2010           | 6/10/2019    |
| Johnston, Smithfield                     |                     |              |
| Slack Reservoir                          | 10/19/2011          | 10/19/2011   |
| Lincoln                                  | AT                  |              |
| 8<br>Barney Pond                         | 6/12/2019           | 6/29/2022    |
| South Kingstown                          |                     |              |
| 9—————————————————————————————————————   | 7/1/2010            | 7/1/2010     |
| <u>Tiverton</u>                          |                     |              |
| 10 Stafford Pond                         | 9/9/2010            | 9/9/2010     |
| Warwick                                  |                     |              |
| Gorton Pond                              | 6/15/2010           | 8/2/2022     |
| 12 Sand Pond (N. of Airport)             | 6/22/2011           | 6/22/2011    |
| Sandy Pond (S. of Airport) (Little Pond) | 7/23/2010           | 8/7/2018     |