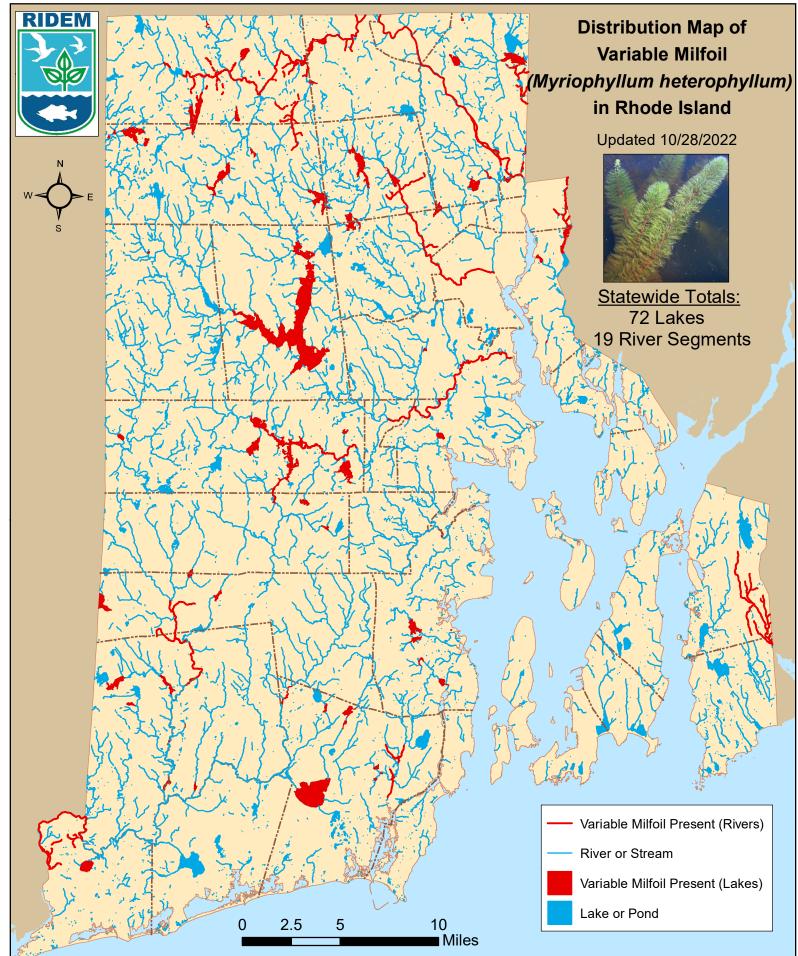

Note: Documentation based on surveys performed 2007-2022 by Rhode Island Department of Environmental Management (RIDEM) Office of Water Resources. AIS refers only to those plant species present in the floating and submergent plant communities. More information available online: http://www.dem.ri.gov/programs/water/quality/surface-water/aisplant.php



river segments listed first alphabetically; then lakes listed by city or town

| own <u>Waterbody Name</u><br>IVERS          | First documented | Last Surveyed |
|---------------------------------------------|------------------|---------------|
| 1<br>Abbott Run Brook North & Tribs         | 7/7/2009         | 7/7/2009      |
| 2<br>Adamsville Brook & Tribs               | 9/7/2012         | 9/7/2012      |
| 3<br>Blackstone River (Seg A)